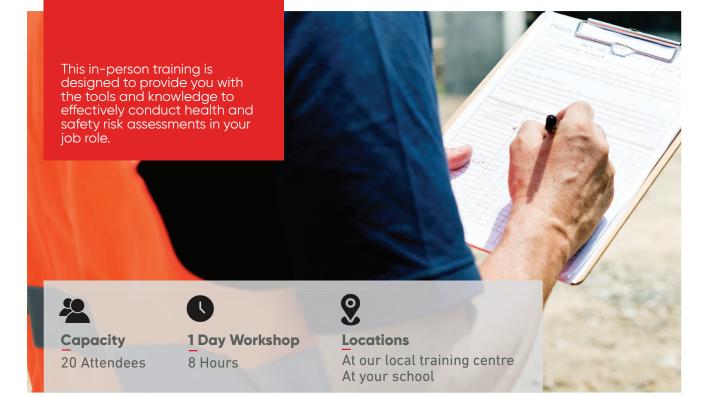

#### **Overview**

Elevate workplace safety with our immersive one-day Health and Safety Risk Assessment course. Gain essential skills to identify hazards, evaluate risks, and implement effective mitigation strategies, all in line with regulatory requirements and industry best practices. This hands-on training equips you to make informed, safety-focused decisions, ensuring a safer, more compliant work environment.